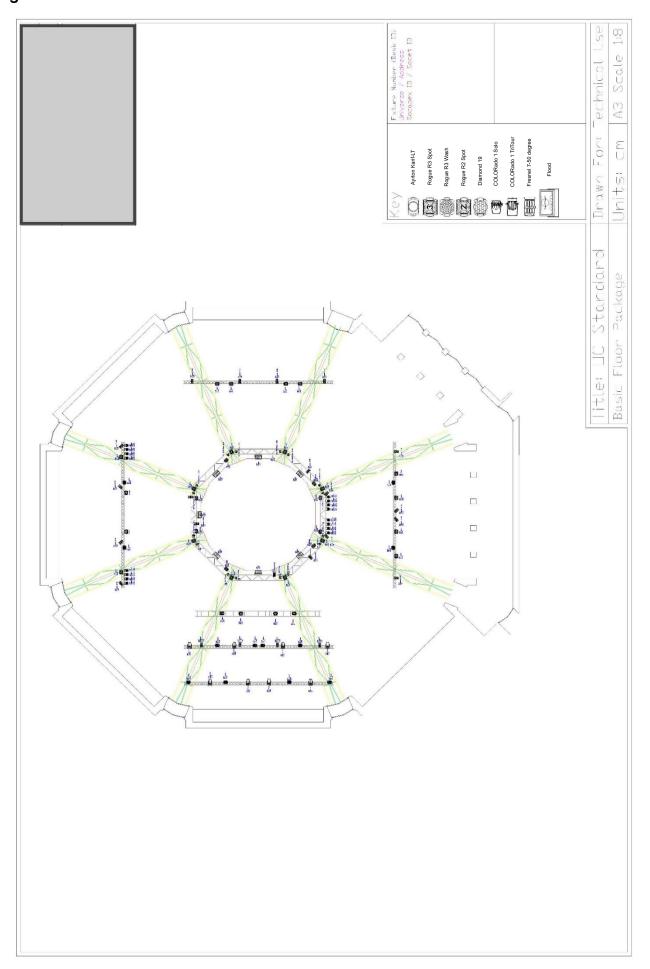

28      | 7        |
| 931 Flood               |          |                 | FLOOD B1                     | 31      | 8        |
| 932 Flood               |          |                 | FLOOD B2                     | 32      | 8        |
| 933 Flood               |          |                 | FLOOD B3                     | 33      | 8        |
| 934 Flood               |          |                 | FLOOD B4                     | 34      | 8        |
| 935 Flood               |          |                 | FLOOD B5                     | 35      | 8        |
| 936 Flood               |          |                 | FLOOD B6                     | 36      | 8        |
| 937 Flood               |          |                 | FLOOD B7                     | 37      | 8        |

# LX Rig Plot



# Video

## **Bar Bay**

We have an in house and installed LCD screen available for shows hosted in the Bar Bay (Bay 7) orientation.

#### Spec:

- 4m wide x 2.3m tall HD screen made up of 9x 60" display panels
- 16:9 ratio
- HDMI connection at various points in the room

## **Gig Bay**

We have a projector and front projector screen solution available for events hosted in the Gig Bay (Bay5) orientation.

#### Spec:

- 1x Hitachi CP-X5550 5,500 lumen HD projector(s)
- 1x Fast fold 16:9 projector screen 405cm W x 228cm H viewing area
- Various connectivity points via Just Add Power 4k TX / RX HDMI to Cat5 boxes

# **Special Effects**

## **Pyro**

Please note: We are a no pyro venue. The use of pyrotechnics of any kind are strictly prohibited inside the octagon centre venues with no excep