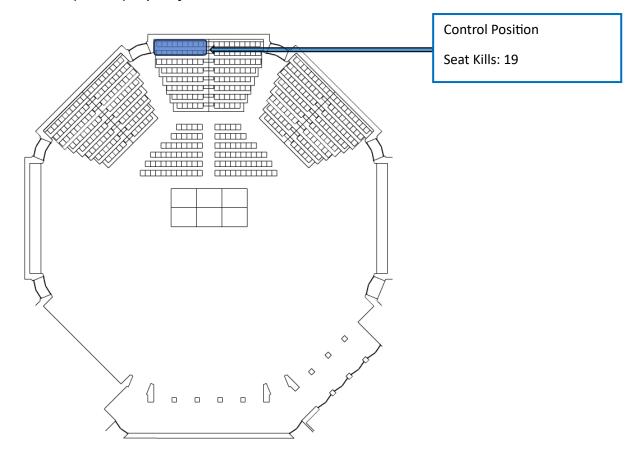

# **Empty Hall | Bay Locations**

# Standing Gig (Stage in Bay 5) | Capacity: 1800

#### Seated Gig (Stage in Bay 7) | Full Hall | Capacity: 1230

## Seated Event | 3/4 Hall | Capacity: 660