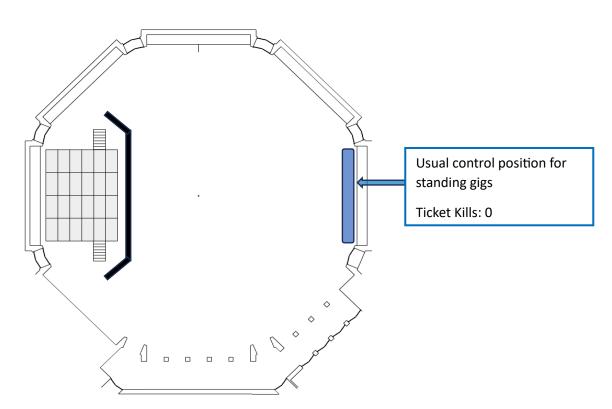

photo guides for correct truck positioning below as well;







## Additional (only in advance) Parking Map:

We can accommodate some additional parking for Busses / Splitters / Cars in advance. This additional parking is available only after discussion and agreement with us as this location serves as a loading bay for other businesses in the area. Please see this map below for additional parking location:



### Artist Entrance / Loading times:

Please note: The Octagon Centre DOES NOT operate a 24/7 staffed artist entrance.

You will need to discuss access and load in times with us in advance

We can issue you access codes for bus power and artist entrance doors in advance.

# **Hall Configurations**

# **Empty Hall | Bay Locations**



# Standing Gig (Stage in Bay 5) | Capacity: 1800



#### Seated Gig (Stage in Bay 7) | Full Hall | Capacity: 1230



## Seated Event | 3/4 Hall | Capacity: 660





# **Staging Options**

Please discuss your preferred / required stage size with us in advance. The standard stage sizes that we offer are:

```
Width 32' x Depth 24' x Height 3' or 4'
Width 32' x Depth 16' x Height 3' or 4'
Width 32' x Depth 12' x Height 3', 4' or 18"
Width 24' x Depth 12' x Height 3', 4' or 18"
```

# **Riser Options**

Please discuss any required stage risers with us in advance. The use of our stager risers needs to be booked well in advance and it is not guaranteed they will be available.

The standard stage riser options that we offer are:

- 11x Prolight Stage Dex 2 meter x 1 meter segments
   60cm (2ft) & 30cm (1ft) legs to suit
- 8x 2000 Series 2 Mobile