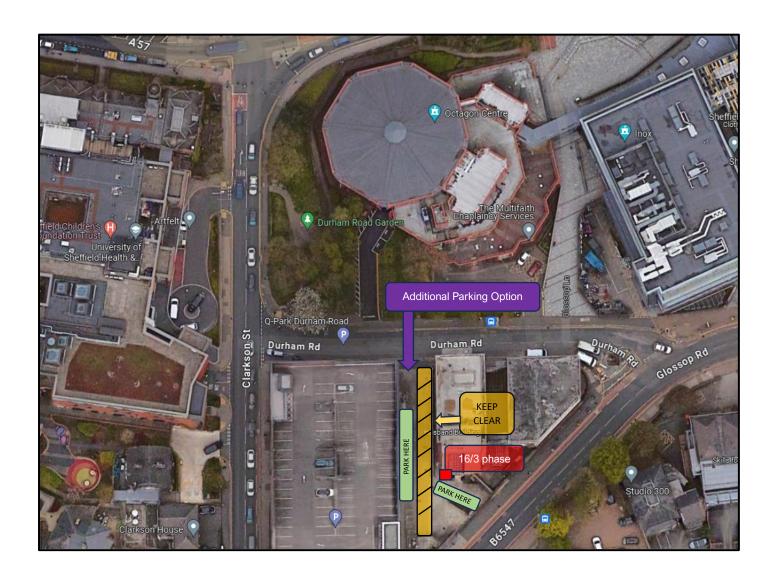

# **Loading / Parking**

Please be aware that ALL parking on university property is actively monitored 24/7 by parking wardens and you will be issued a parking ticket if you do not advance with us with at least 2 weeks notice, all your parking requirements.

Please also keep completely clear all fire safety routes marked out on the bay and the map

The above map details the locations of the main loading areas for the Octagon. We can accommodate as standard;

- 1x Truck Up to 26 tonnes as standard, please let us know if your production incorporates a larger truck or more than 1x 26 tonne truck.
- 1x Bus Up to a 15 berth sleeper +trailer as standard, please let us know if your production incorporates a larger or more than 1x sleeper bus.
- 1x Runner We can issue a temporary parking permit for a Splitter sized runner vehicle please advance this with us with at least 2 weeks notice.

### **Upper Loading Bay Truck Positioning**

Please see above map for correct position of a truck in the upper load in bay. Please make sure your truck drivers are parked in the correct position upon arrival and before they clock off. Please see photo guides for correct truck positioning below as well;

## Additional (only in advance) Parking Map:

We can accommodate some additional parking for Busses / Splitters / Cars in advance. This additional parking is available only after discussion and agreement with us as this location serves as a loading bay for other businesses in the area. Please see this map below for additional parking location:

### Artist Entrance / Loading times:

Please note: The Octagon Centre DOES NOT operate a 24/7 staffed artist entrance.

You will need to discuss access and load in times with us in advance

We can issue you access codes for bus power and artist entrance doors in advance.