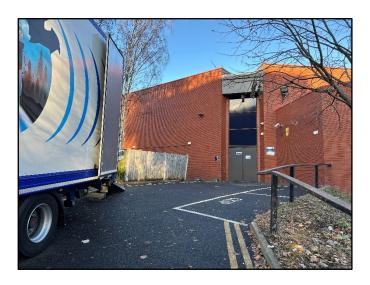

### **Upper Loading Bay Truck Positioning**

Please see above map for correct position of a truck in the upper load in bay. Please make sure your truck drivers are parked in the correct position upon arrival and before they clock off. Please see photo guides for correct truck positioning below as well;

### Artist Entrance / Loading times:

Please note: The Octagon Centre DOES NOT operate a 24/7 staffed artist entrance.

You will need to discuss access and load in times with us in advance

We can issue you access codes for bus power and artist entrance doors in advance.