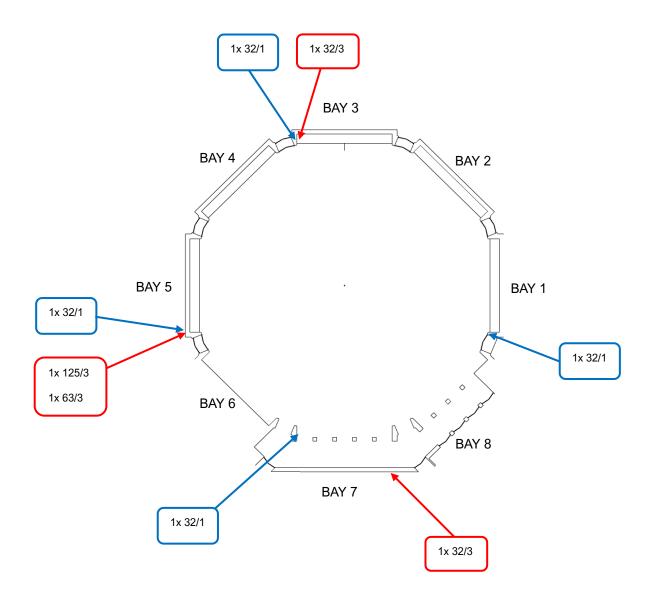

#### **Mains Outlets:**

- 1x 125amp 3phase supply with 30mA RCD Bay 5 SR
- 1x 63amp 3phase supply with 30mA RCD Bay 5 SR
- 1x 32amp 3phase supply with 30mA RCD located in control booth above Bay 7
- 4x 32amp 1phase supply with 30mA RCD Bay 1, 3, 5 & 7
- 4x 16amp single phase, Bay 1, 3, 5, 7

#### **Mains Outlets Locations:**