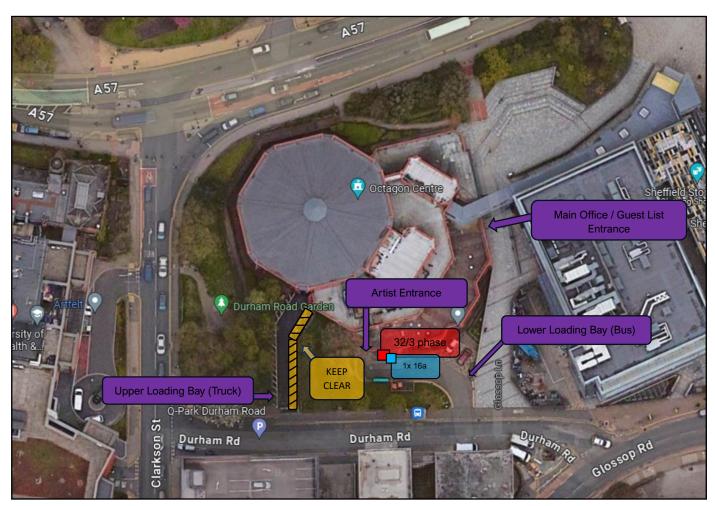

## Мар

# **Loading / Parking**

Please be aware that ALL parking on university property is actively monitored 24/7 by parking wardens and you will be issued a parking ticket if you do not advance with us with at least 2 weeks notice, all your parking requirements.

Please also keep completely clear all fire safety routes marked out on the bay and the map

The above map details the locations of the main loading areas for the Octagon. We can accommodate as standard;

- 1x Truck Up to 26 tonnes as standard, please let us know if your production incorporates a larger truck or more than 1x 26 tonne truck.
- 1x Bus Up to a 15 berth sleeper +trailer as standard, please let us know if your production incorporates a larger or more than 1x sleeper bus.
- 1x Runner We can issue a temporary parking permit for a Splitter sized runner vehicle please advance this with us with at least 2 weeks notice.

### **Upper Loading Bay Truck Positioning**

Please see above map for correct position of a truck in the upper load in bay. Please make sure your truck drivers are parked in the correct position upon arrival and before they clock off. Please see photo guides for correct truck positioning below as well;

## Additional (only in advance) Parking Map:

We can accommodate some additional parking for Busses / Splitters / Cars in advance. This additional parking is available only after discussion and agreement with us as this location serves as a loading bay for other businesses in the area. Please see this map below for additional parking location:

### Artist Entrance / Loading times:

Please note: The Octagon Centre DOES NOT operate a 24/7 staffed artist entrance.

You will need to discuss access and load in times with us in advance

We can issue you access codes for bus power and artist entrance doors in advance.