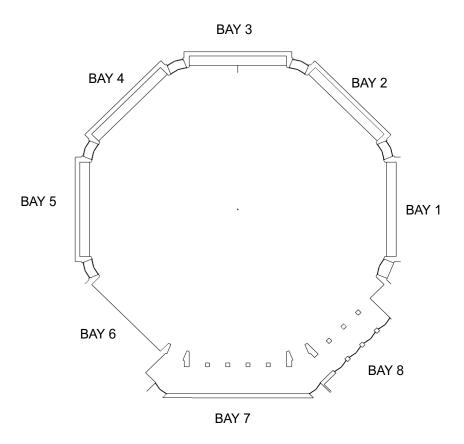

upon arrival and before they clock off. Please see photo guides for correct truck positioning below as well;







## Additional (only in advance) Parking Map:

We can accommodate some additional parking for Busses / Splitters / Cars in advance. This additional parking is available only after discussion and agreement with us as this location serves as a loading bay for other businesses in the area. Please see this map below for additional parking location:



### Artist Entrance / Loading times:

Please note: The Octagon Centre DOES NOT operate a 24/7 staffed artist entrance.

You will need to discuss access and load in times with us in advance

We can issue you access codes for bus power and artist entrance doors in advance.

# **Hall Configurations**

# **Empty Hall | Bay Locations**



# Standing Gig (Stage in Bay 5) | Capacity: 1800



#### Seated Gig (Stage in Bay 7) | Full Hall | Capacity: 1230



## Seated Event | 3/4 Hall | Capacity: 660





# **Staging Options**

Please discuss your preferred / required stage size with us in advance. The standard stage sizes that we offer are:

```
Width 32' x Depth 24' x Height 3' or 4'
Width 32' x Depth 16' x Height 3' or 4'
Width 32' x Depth 12' x Height 3', 4' or 18"
Width 24' x Depth 12' x Height 3', 4' or 18"
```

# **Riser Options**

Please discuss any required stage risers with us in advance. The use of our stager risers needs to be booked well in advance and it is not guaranteed they will be available.

The standard stage riser options that we offer are:

- 11x Prolight Stage Dex 2 meter x 1 meter segments
   60cm (2ft)