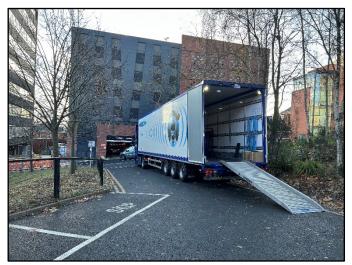

### **Upper Loading Bay Truck Positioning**

Please see above map for correct position of a truck in the upper load in bay. Please make sure your truck drivers are parked in the correct position upon arrival and before they clock off. Please see photo guides for correct truck positioning below as well;