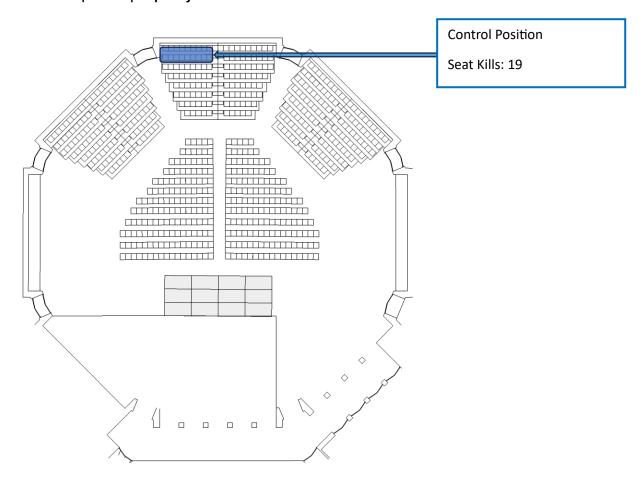

# **Empty Hall | Bay Locations**

# Standing Gig (Stage in Bay 5) | Capacity: 1800

#### Seated Gig (Stage in Bay 7) | Full Hall | Capacity: 1230

## Seated Event | 3/4 Hall | Capacity: 660