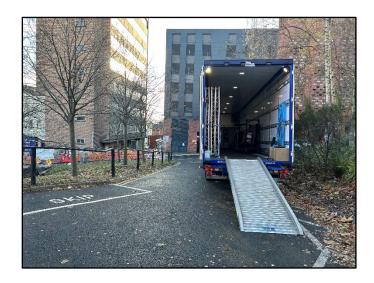

### **Upper Loading Bay Truck Positioning**

Please see above map for correct position of a truck in the upper load in bay. Please make sure your truck drivers are parked in the correct position upon arrival and before they clock off. Please see photo guides for correct truck positioning below as well;