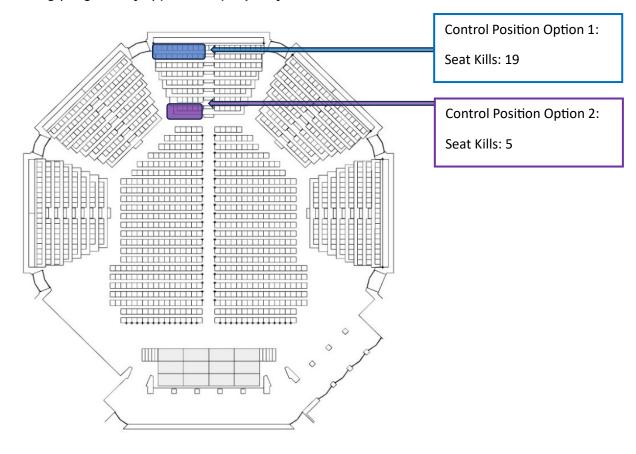

#### Seated Gig (Stage in Bay 7) | Full Hall | Capacity: 1230

## Seated Event | 3/4 Hall | Capacity: 660