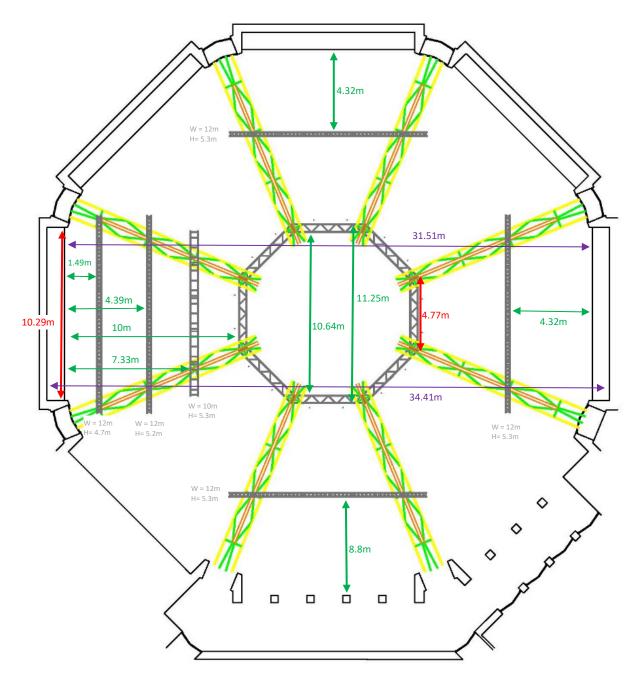

#### **Installed trusses:**

- 5x 12m Prolyte H30v trusses, hung in bar bay, bay 1, bay 3 and two in bay 5
- 1x 10m Prolyte H52v truss, hung in Bay 5 down Stage
- 1x Octagonal Prolyte H52v truss, hung in the centre of the auditorium

# Rigging Plot with Dimensions / Trim Heights:

# **Rigging Options**

We are happy to discuss the options for flying touring production equipment on a case by case basis.

SWL's of each house truss vary. We can discuss what's possible in advance with you.